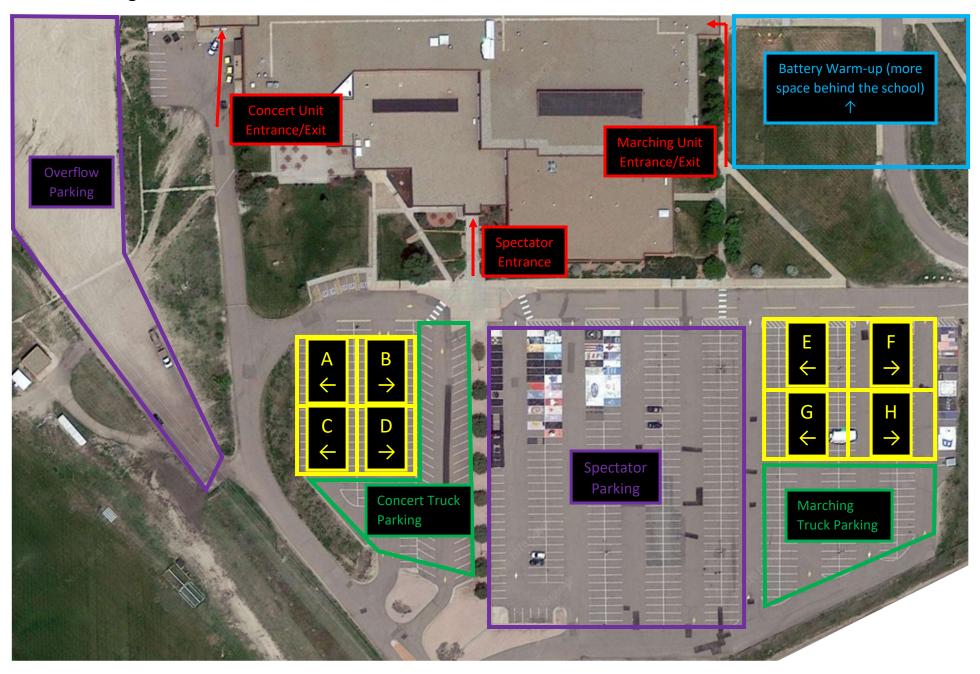

| RMPA Evaluation Clinic @ Pond     | erosa HS     | S, Februar    | ry 1st, 2020    | LOGIS       | ΓICS SCHEDULE - C | CONCERT        | Aux Gym   | UPDATED: 1/28/20   |
|-----------------------------------|--------------|---------------|-----------------|-------------|-------------------|----------------|-----------|--------------------|
| CONCERT ENSEMBLE                  | <u>CLASS</u> | <u>UNLOAD</u> | BATTERY WARM UP | <b>ZONE</b> | BEGIN WARM UP     | <b>TRANSIT</b> | PRE-STAGE | <b>PERFORMANCE</b> |
| Gateway High School               | Novice       | 7:50 AM       |                 | A           | 8:40 AM           | 9:40 AM        | 9:50 AM   | 10:00 AM           |
| D'Evelyn High School              | Novice       | 8:10 AM       |                 | В           | 9:05 AM           | 10:05 AM       | 10:10 AM  | 10:20 AM           |
| Rock Canyon High School           | PSCO         | 8:30 AM       |                 | С           | 9:25 AM           | 10:25 AM       | 10:30 AM  | 10:40 AM           |
| Lakewood High School              | PSCO         | 8:50 AM       |                 | D           | 9:45 AM           | 10:45 AM       | 10:50 AM  | 11:00 AM           |
| Englewood High School             | PSCA         | 9:10 AM       |                 | A           | 10:05 AM          | 11:05 AM       | 11:10 AM  | 11:20 AM           |
| Ponderosa High School             | PSCA         | 9:30 AM       |                 | В           | 10:25 AM          | 11:25 AM       | 11:30 AM  | 11:40 AM           |
| Lunch Break                       |              |               |                 |             |                   |                |           | 12:00 PM           |
| Eaglecrest High School            | PSCA         | 10:50 AM      |                 | C           | 11:45 AM          | 12:45 PM       | 12:50 PM  | 1:00 PM            |
| Heritage High School              | PSCA         | 11:10 AM      |                 | D           | 12:05 PM          | 1:05 PM        | 1:10 PM   | 1:20 PM            |
| William J. Palmer High School     | PSCA         | 11:30 AM      |                 | A           | 12:25 PM          | 1:25 PM        | 1:30 PM   | 1:40 PM            |
| Mesa Ridge High School            | PSCA         | 11:50 AM      |                 | В           | 12:45 PM          | 1:45 PM        | 1:50 PM   | 2:00 PM            |
| Break                             |              |               |                 |             |                   |                |           | 2:20 PM            |
| Alameda International High School | PSCA         | 12:20 PM      |                 | C           | 1:15 PM           | 2:15 PM        | 2:20 PM   | 2:30 PM            |
| Evergreen High School             | PSCA         | 12:40 PM      |                 | D           | 1:35 PM           | 2:35 PM        | 2:40 PM   | 2:50 PM            |
| Arvada High School                | PSCA         | 1:00 PM       |                 | A           | 1:55 PM           | 2:55 PM        | 3:00 PM   | 3:10 PM            |
| Wheat Ridge High School           | PSCA         | 1:20 PM       |                 | В           | 2:15 PM           | 3:15 PM        | 3:20 PM   | 3:30 PM            |
| Jeffco North                      | PSCA         | 1:40 PM       |                 | E           | 2:35 PM           | 3:35 PM        | 3:40 PM   | 3:50 PM            |
| Break                             |              |               |                 |             |                   |                |           | 4:10 PM            |
| Rangeview High School             | PSCA         | 2:10 PM       |                 | D           | 3:05 PM           | 4:05 PM        | 4:10 PM   | 4:20 PM            |
| Bear Creek High School            | PSCA         | 2:30 PM       |                 | A           | 3:25 PM           | 4:25 PM        | 4:30 PM   | 4:40 PM            |
| Broomfield High School            | PSCO         | 2:50 PM       |                 | В           | 3:45 PM           | 4:45 PM        | 4:50 PM   | 5:00 PM            |
| Dakota Ridge High School          | PSCO         | 3:10 PM       |                 | С           | 4:05 PM           | 5:05 PM        | 5:10 PM   | 5:20 PM            |
| Arapahoe High School              | PSCO         | 3:30 PM       |                 | D           | 4:25 PM           | 5:25 PM        | 5:30 PM   | 5:40 PM            |
| Performances Conclude             |              |               |                 |             |                   | 6:00 PM        |           |                    |
|                                   |              |               |                 |             |                   |                |           |                    |
|                                   |              |               |                 |             |                   |                |           |                    |

| RMPA Evaluation Clinic @ Pond     | derosa H     | S, Februar    | y 1st, 2020     | LOGIS       | TICS SCHEDULE - N | <u> </u>       | Main Gym  | JPDATED: 1/28/20   |
|-----------------------------------|--------------|---------------|-----------------|-------------|-------------------|----------------|-----------|--------------------|
| MARCHING ENSEMBLE                 | <u>CLASS</u> | <u>UNLOAD</u> | BATTERY WARM UP | <b>ZONE</b> | BEGIN WARM UP     | <b>TRANSIT</b> | PRE-STAGE | <b>PERFORMANCE</b> |
| Cañon City High School            | Novice       | 8:20 AM       | 9:00 AM         | Е           | 9:10 AM           | 10:10 AM       | 10:20 AM  | 10:30 AM           |
| Chaparral High School             | PSA          | 8:40 AM       | 9:20 AM         | F           | 9:30 AM           | 10:30 AM       | 10:40 AM  | 10:50 AM           |
| Legend High School                | PSA          | 9:00 AM       | 9:40 AM         | G           | 9:50 AM           | 10:50 AM       | 11:00 AM  | 11:10 AM           |
| <b>Douglas County High School</b> | PSA          | 9:20 AM       | 10:00 AM        | Н           | 10:10 AM          | 11:10 AM       | 11:20 AM  | 11:30 AM           |
| Thunder Ridge High School         | PSA          | 9:40 AM       | 10:20 AM        | Е           | 10:30 AM          | 11:30 AM       | 11:40 AM  | 11:50 AM           |
| Lunch Break                       |              |               |                 |             |                   |                |           | 12:10 PM           |
| Rampart High School               | PSA          | 11:00 AM      | 11:40 AM        | F           | 11:50 AM          | 12:50 PM       | 1:00 PM   | 1:10 PM            |
| Pine Creek High School            | PSA          | 11:20 AM      | 12:00 PM        | G           | 12:10 PM          | 1:10 PM        | 1:20 PM   | 1:30 PM            |
| Doherty High School               | PSA          | 11:40 AM      | 12:20 PM        | Н           | 12:30 PM          | 1:30 PM        | 1:40 PM   | 1:50 PM            |
| Standley Lake High School         | PSA          | 12:00 PM      | 12:40 PM        | Е           | 12:50 PM          | 1:50 PM        | 2:00 PM   | 2:10 PM            |
| Break                             |              |               |                 |             |                   |                |           | 2:30 PM            |
| District 49                       | PSA          | 12:30 PM      | 1:10 PM         | F           | 1:20 PM           | 2:20 PM        | 2:30 PM   | 2:40 PM            |
| Mountain Range High School        | PSA          | 12:50 PM      | 1:30 PM         | G           | 1:40 PM           | 2:40 PM        | 2:50 PM   | 3:00 PM            |
| Prairie View High School          | PSA          | 1:10 PM       | 1:50 PM         | Н           | 2:00 PM           | 3:00 PM        | 3:10 PM   | 3:20 PM            |
| Fairview High School              | PSA          | 1:30 PM       | 2:10 PM         | Е           | 2:20 PM           | 3:20 PM        | 3:30 PM   | 3:40 PM            |
| Monarch High School               | PSA          | 1:50 PM       | 2:30 PM         | F           | 2:40 PM           | 3:40 PM        | 3:50 PM   | 4:00 PM            |
| Break                             |              |               |                 |             |                   |                |           | 4:20 PM            |
| Centaurus High School             | PSA          | 2:20 PM       | 3:00 PM         | G           | 3:10 PM           | 4:10 PM        | 4:20 PM   | 4:30 PM            |
| Longmont High School              | PSA          | 2:40 PM       | 3:20 PM         | Н           | 3:30 PM           | 4:30 PM        | 4:40 PM   | 4:50 PM            |
| Black Diamond                     | PIA          | 3:00 PM       | 3:40 PM         | Е           | 3:50 PM           | 4:50 PM        | 5:00 PM   | 5:10 PM            |
| Performances Conclude             |              |               |                 |             |                   |                | 5:30 PM   |                    |

## Ponderosa High School